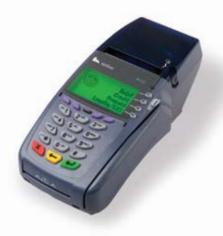

# BREAKNECK PERFORMANCE WAY 510 ETHERNET

High-speed printer reduces customer wait time

Backlit display is user friendly and easy to read

More usable memory provides ultimate flexibility for valueadded applications