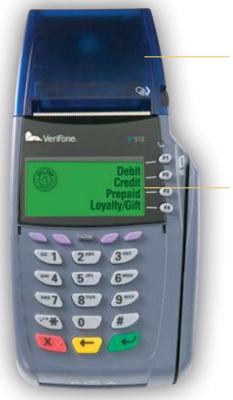

# BREAKNECK PERFORMANCE WAY 510 ETHERNET

High-speed printer reduces customer wait time

Backlit display is user friendly and easy to read

More usable memory provides ultimate flexibility for valueadded applications

Small size and high performance provide peace of mind

Quick connection to Ethernet for lightningfast transactions

www.verifone.com