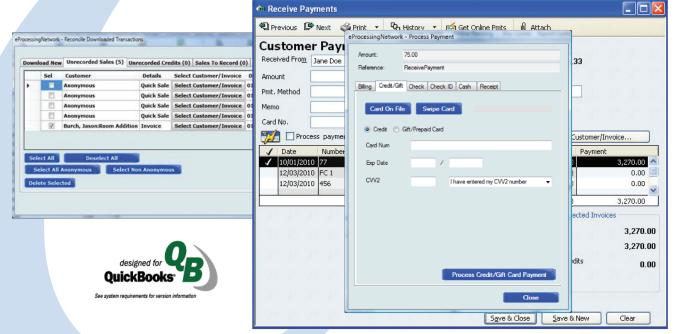

## PNPIUGIN QuickBooks® Payments Module

eProcessingNetwork offers real-time credit card, check and gift card / loyalty transaction processing from within QuickBooks® Pro, QuickBooks® Premier and QuickBooks® Enterprise, allowing merchants to process transactions and apply payment to open invoices in one easy step.

## **Merchant Benefits**

- Merchants Utilize Their Existing Processor Relationships To Process Credit Card, Check, Gift Card / Loyalty and Cash Transactions From Directly Within QuickBooks® Pro, QuickBooks® Premier And QuickBooks® Enterprise Solutions.
- Process sales against invoices or sales receipts.
- Downloads Internet, POS, Mobile and Recurring Transactions Processed Through eProcessingNetwork Directly Into QuickBooks®.
- Supports MagTek USB Swiper For Swiped Rates.
- Get Approval Or Decline Response At Time Of Sale.
- Reduced Rate From Credit Card Processors With Card Swiped Transactions.
- Simplify Accounting Procedures
- Process Card On File transactions WITHOUT storing credit card data in QuickBooks®.