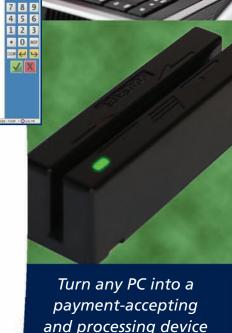

EVO Charge software turns any PC into a payment-accepting and processing device without interfering with other programs. The application offers intuitive menu screens with action buttons that guide users through the program. EVO Charge supports a wide range of peripherals, making it easy to accept all payment types including credit, debit, EBT, and gift/loyalty. EVO Charge software processes transactions through the use of a Windows-based system and is fully validated by Visa's Cardholder informations security program.