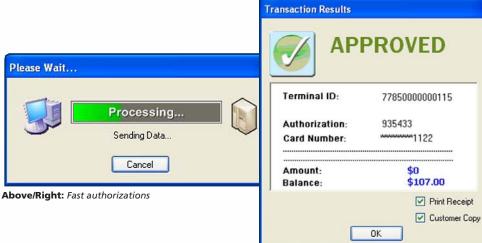

# DON'T WAIT!

without interferring

with other software.

your sales representative today!

Above: Easy to read screen layouts.